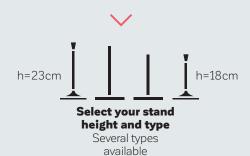

#### CUSTOMIZE YOUR OWN MODEL

shape Various types available

Choose a lampshade design

Several designs available

DUAL ORIENTATION