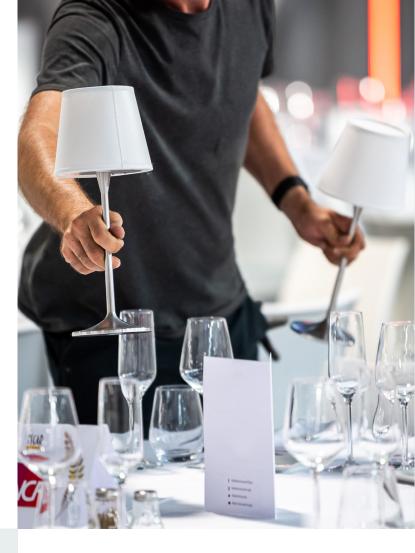

## CUSTOMIZABLE INDUCTION CHARGING STATIONS

**Inductive** charging avoids handling which weaken the cables or connectors. This is the guarantee of greater longevity!

We offer **2 sizes** of charging stations (unique or multi-bases) as standard.

We can study the installation of chargers on **specific furniture** in the dining room or in storage (trolleys, shelves, furnitures...). Integration is invisible and perfectly aesthetic.

HIGH-TECH LAMPS
MANUFACTURED IN FRANCE
WITH ECO-RESPONSIBLE
MATERIALS