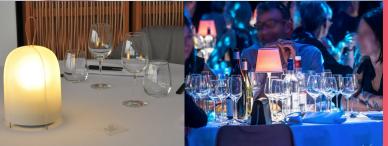

The indirect light does not dazzle and creates a warm atmosphere that favors the tête-à-tête. Heavy, **solid stainless steel** lamp, wind and water-resistant. Easy to clean with a a damp cloth.

#### WIRELESS CONTROL

Thanks to our optional **wifi control module** all our lamps can be remotely controlled by SmartPhone or by control panel: personalized colors, scenarios and lighting sequences, intensity and color modulations. A truly dazzling option!