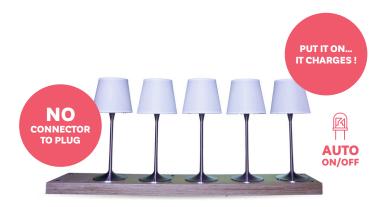

Our advantage... **induction charging** on a standard or customized charging base. The lamp turns off automatically while charging but keeps the last settings in memory. Controllable by **switch or remotely**, it's your choice!

## CUSTOMIZABLE INDUCTION CHARGING STATIONS

**Inductive** charging avoids handling which weaken the cables or connectors. This is the guarantee of greater longevity!

We offer **2 sizes** of charging stations (unique or multi-bases) as standard.

We can study the installation of chargers on **specific furniture** in the dining room or in storage (trolleys, shelves, furnitures...). Integration is invisible and perfectly aesthetic.

HIGH-TECH LAMPS
MANUFACTURED IN FRANCE
WITH ECO-RESPONSIBLE
MATERIALS