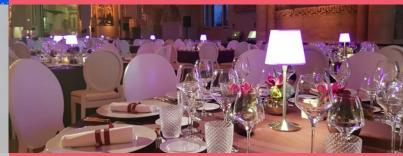

**Charles Meyer Restaurant Sébastien Bras, Laguiole (12)** 

We have equipped our Cabaret with Obelie lamps with the remote control module. Thus we can modulate the lighting atmosphere table by table, create effects to accompany the show... It's magic!