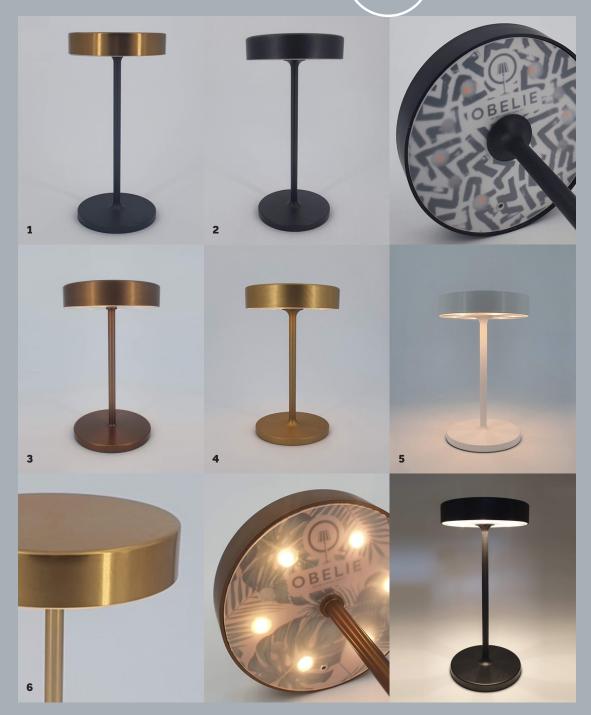

### BONSOIR!

A 100% metal lamp with downlighting only. The printed bottom is customizable. Several finishes available.

- 1 BONSOIR Black sanded Powder coating and bright gold anodised lampshade
- 2 BONSOIR Black sanded powder coated
- 3 BONSOIR Bronze anodisation
- 4 BONSOIR Mat Gold anodisation
- 5 BONSOIR white powder coated
- 6 BONSOIR bright gold anodisation