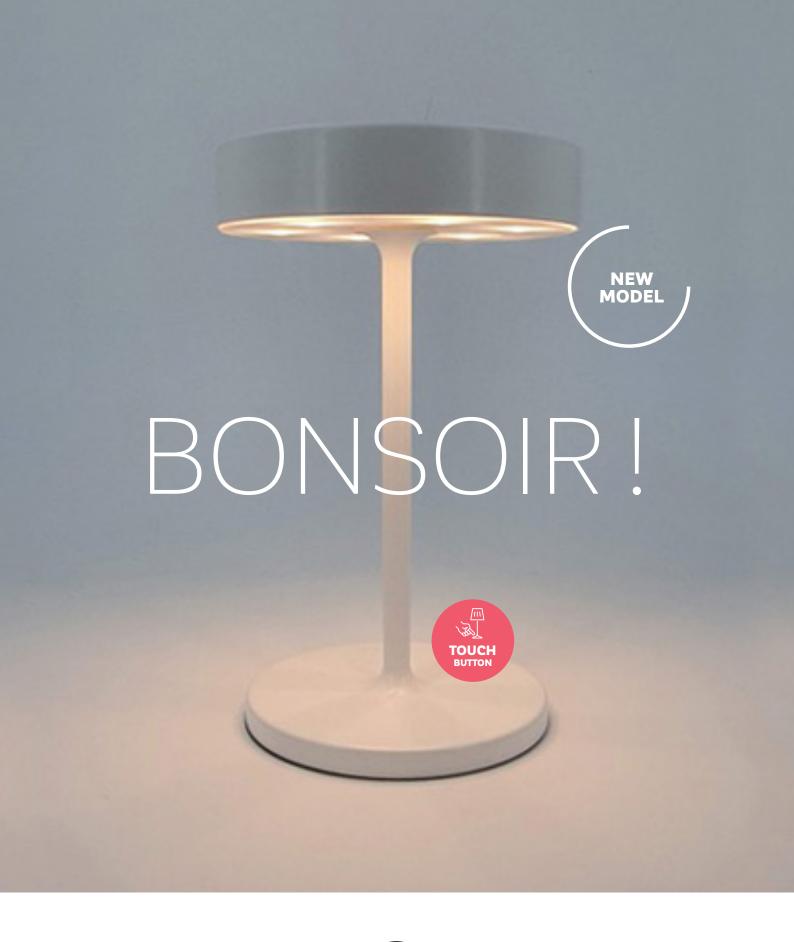

### BONSOIR!

A 100% metal lamp with downlighting only. The printed bottom is customizable. Several finishes available.

- 1 BONSOIR Black sanded Powder coating and bright gold anodised lampshade
- 2 BONSOIR Black sanded powder coated
- 3 BONSOIR Bronze anodisation
- 4 BONSOIR Mat Gold anodisation
- 5 BONSOIR white powder coated
- 6 BONSOIR bright gold anodisation