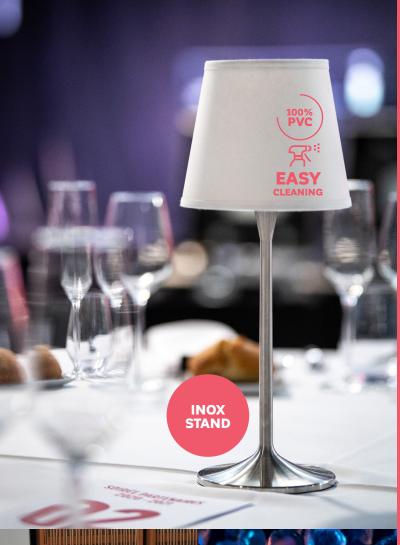

The indirect light does not dazzle and creates a warm atmosphere that favors the tête-à-tête. Heavy, **solid stainless steel** lamp, wind and water-resistant. Easy to clean with a a damp cloth.

#### A CATALOGUE OF MODELS **FULL OF CHARACTER!**

Choose from our standard models, customize it... or create your own model!

Villa-Savoye Inox stand, large PVC lampshade

Chambord Black Powder coated stand and black stripped lampshade