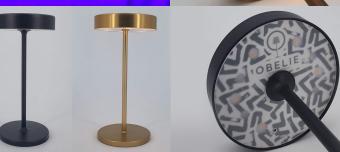

**Bonsoir Or** Bright gold anodised lamp

**Bonsoir Bronze** Bronze anodised lamp

**Bonsoir Noir** Sanded Black powder coated lamp

### BONSOIR!

A 100% metal lamp with downlighting only. The printed bottom is customizable. Several finishes available.

- 1 BONSOIR Black sanded Powder coating and bright gold anodised lampshade
- 2 BONSOIR Black sanded powder coated
- 3 BONSOIR Bronze anodisation
- 4 BONSOIR Mat Gold anodisation
- 5 BONSOIR white powder coated
- 6 BONSOIR bright gold anodisation