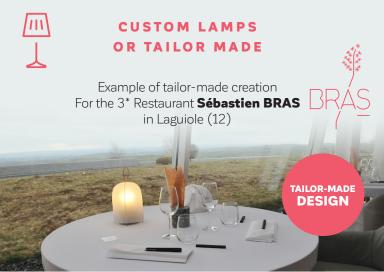

**Charles Meyer Restaurant Sébastien Bras, Laguiole (12)** 

We have equipped our Cabaret with Obelie lamps with the remote control module. Thus we can modulate the lighting atmosphere table by table, create effects to accompany the show... It's magic!